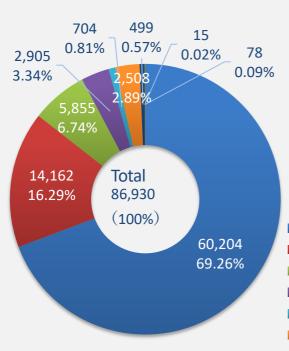

#### Faculty of Liberal Arts

| Student Type            | Current Students |
|-------------------------|------------------|
| Regular                 | 60,204           |
| One-Year Non-Degree     | 14,162           |
| One-Semester Non-Degree | 5,855            |
| Credit Transfer         | 2,905            |
| Total                   | 83,126           |

## The School of graduate Studies

| Student Type                                | Current Students |
|---------------------------------------------|------------------|
| Master's Program                            | 704              |
| One-Year Non-Degree<br>Master's Program     | 2,508            |
| One-Semester Non-Degree<br>Master's Program | 499              |
| Master's Program<br>Credit Transfer         | 15               |
| Doctoral Program                            | 78               |
| Total                                       | 3,804            |

## Student Types and Current Students